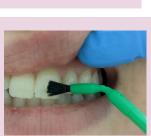

## **Topical fluoride application**

Topical fluoride can be applied, this helps strengthen teeth and prevent decay.