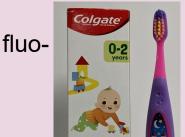

## Free Toothbrush and toothpaste

We have age appropriate toothbrushes and ride toothpastes to give to all children who are screened, and stickers too!