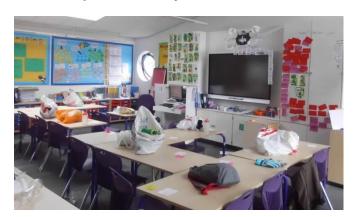

# Getting ready for my new class.

### My name is:

In September I will be joining: Year 6

My new teachers are: Mrs Sparrow and Mr Alden



#### Three interesting facts about Mrs Sparrow teacher:

- 1) I like to salsa dance.
- 2) I love dogs.
- 3) I am half Welsh.

#### Three interesting facts about Mr Alden teacher:

- 1) I used to have long hair
- 2) I play green bowls.
- 3) My favourite food is pizza.



Our first topic is called: Costal Crumble

#### This is a picture of my new classroom:



### Things I need to remember to bring in to school every day:









## My new daily timetable will be:

| 8:45 – 9:05   | Morning Activity and Register               |
|---------------|---------------------------------------------|
|               |                                             |
|               | Register                                    |
|               |                                             |
| 9:10 – 9:30   | Assembly                                    |
|               | ******                                      |
|               | Assembly                                    |
| 9:30 – 10:00  | Learning Time - (Guided Reading)            |
|               |                                             |
|               | Learning Time